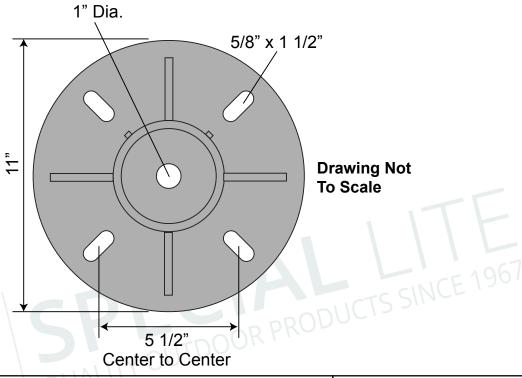

## **SPB-690**

Stub post base for 4" O/D Pole

## **Mounting Template and Installation Instructions**

1634 Latrobe-Derry Road Loyalhanna, PA 15661 Phone: (724) 537-4711 Fax: (724) 537-9313 www.specialliteproducts.com customer\_service@specialliteproducts.com **DRAWING NUMBER: 22564-11** 

CUSTOMER: N/A PROJECT: N/A

**DRAWING DATE**: 08/22/2019 **DRAWING DESCRIPTION**:

SPB-690

Special Lite Products is not responsible for checking local municipal codes. Please verify specifications with your municipality before placing an order.