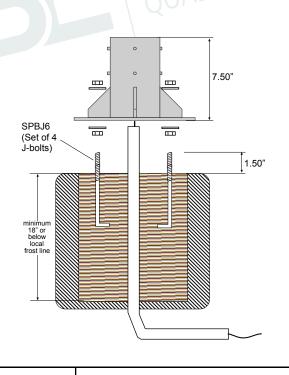

## **SPB-690**

Stub post base for 4" O/D Pole

## **Mounting Template and Installation Instructions**

1634 Latrobe-Derry Road Loyalhanna, PA 15661 Phone: (724) 537-4711 Fax: (724) 537-9313 www.specialliteproducts.com customer\_service@specialliteproducts.com **DRAWING NUMBER: 22564-11** 

CUSTOMER: N/A PROJECT: N/A

**DRAWING DATE**: 08/22/2019 **DRAWING DESCRIPTION**:

SPB-690

Special Lite Products is not responsible for checking local municipal codes. Please verify specifications with your municipality before placing an order.