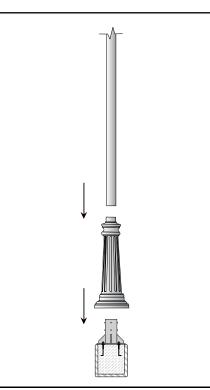

## **SPB-690**

Stub post base for 4" O/D Pole

## **Mounting Template and Installation Instructions**

1634 Latrobe-Derry Road Loyalhanna, PA 15661 Phone: (724) 537-4711 Fax: (724) 537-9313 www.specialliteproducts.com customer\_service@specialliteproducts.com **DRAWING NUMBER: 22564-11** 

CUSTOMER: N/A PROJECT: N/A

**DRAWING DATE**: 08/22/2019 **DRAWING DESCRIPTION**:

SPB-690

Special Lite Products is not responsible for checking local municipal codes. Please verify specifications with your municipality before placing an order.